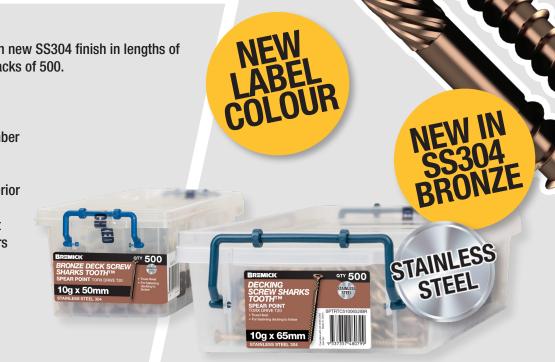

## SS304 Sharks Tooth<sup>™</sup> Truss Head **Bronze Decking Screws**

NEW RANGE OF TRUSS HEAD DECKINGS SCREWS IN STAINLESS STEEL 304 BRONZE

ESTIMATED TIME OF ARRIVAL: AVAILABLE NOW!

Sharks Tooth<sup>™</sup> decking screw in new SS304 finish in lengths of 50mm and 65mm available in packs of 500.

## **KEY FEATURES AND BENEFITS**

- For fastening decking to timber
- Spear point tip
- Torx drive
- Stainless Steel 304 for superior corrosion resistance
- Bronze finish to compliment darker decking board colours

| PRODUCT CODE     | BARCODE               | DESCRIPTION                                                              | РК QTY |
|------------------|-----------------------|--------------------------------------------------------------------------|--------|
| SPTRTC5100502IBR | 9337357 <u>489310</u> | Sharks Tooth™ Decking Screw 10g x 50mm T20 Stainless Steel<br>304 Bronze | 500    |
| SPTRTC5100652IBR | 9337357 <u>480799</u> | Sharks Tooth™ Decking Screw 10g x 65mm T20 Stainless Steel<br>304 Bronze | 500    |
| SPTRTC5120502IBR | 9337357 <u>489327</u> | Sharks Tooth™ Decking Screw 12g x 50mm T25 Stainless Steel<br>304 Bronze | 500    |
| SPTRTC5120652IBR | 9337357 <u>489334</u> | Sharks Tooth™ Decking Screw 12g x 65mm T25 Stainless Steel<br>304 Bronze | 500    |